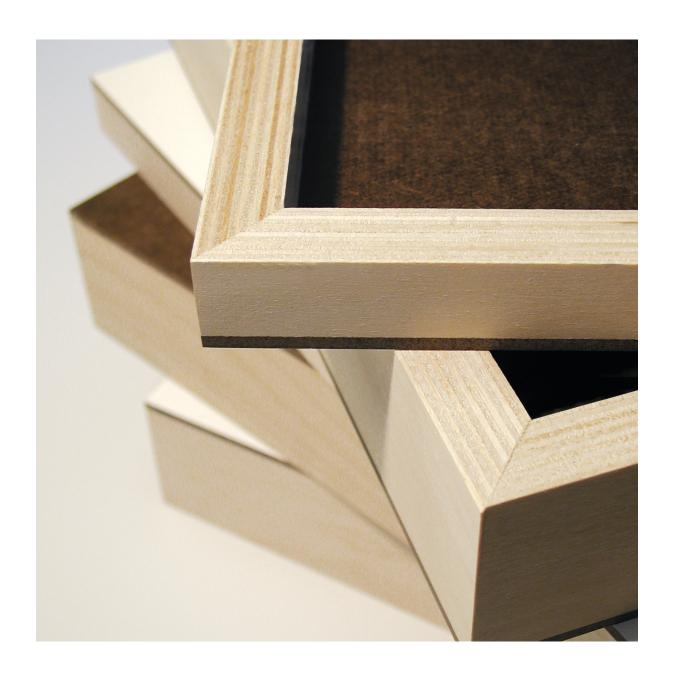

Ampersand's Museum Series Panels are hand-crafted in the U.S. with incredible attention to detail, from raw materials to finished coatings.

Ampersand's Premium plywood cradles are superior to any solid wood stretcher bar. Their even-ply construction eliminates linear expansion.

## The Ampersand Difference Only premium quality materials and fine craftsmanship!

Ampersand's Premium plywood cradles are superior to any solid wood stretcher bar. Their even-ply construction eliminates linear expansion.