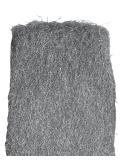

### **OIL-FREE STEEL WOOL**

Completely erase inks from Scratchbord and Claybord without leaving any oily residue.

training\_placards\_images\_fnl.indd 10 9/4/14 8:22 PM