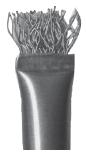

#### **WIRE BRUSH**

Use the Wire Brush to make convincing hair, fur, grass and other random textures.