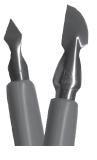

#### **SCRATCH KNIFE WITH 2 NIBS**

Use **fine nib** to create controlled fine lines. Use the **curved nib** to create wider lines and to remove more black areas.

**LINE TOOL** 

The Line Tool makes five precise parallel lines at once. Use for crosshatching marks, highlighting and softening sharp details.