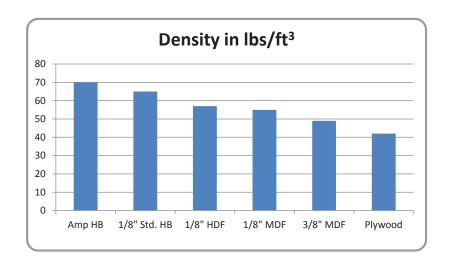

## The Ampersand Difference Only premium quality materials and fine craftsmanship!

Ampersand Hardbord has the highest density and least amount of linear expansion of any engineered or solid wood panel.

# The Ampersand Difference Only premium quality materials and fine craftsmanship!

Ampersand Hardbord has the highest density and least amount of linear expansion of any engineered or solid wood panel.