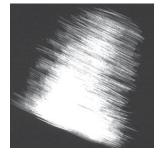

FIBER BRUSH

Use the Fiber Brush to soften crisp edges and to create gradual tonal values