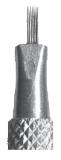

#### **WIRE BRUSH**

Use the Wire Brush to make convincing hair, fur, grass and other random textures.