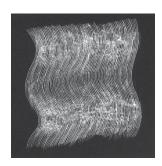

#### **WIRE BRUSH**

Use the Wire Brush to make convincing hair, fur, grass and other random textures.