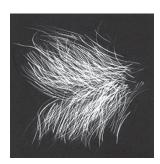

#### **WIRE BRUSH**

Use the Wire Brush to make convincing hair, fur, grass and other random textures.