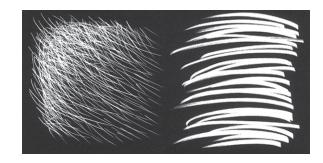

FIBER BRUSH

Use the Fiber Brush to soften crisp edges and to create gradual tonal values

#### **WIRE BRUSH**

Use the Wire Brush to make convincing hair, fur, grass and other random textures.