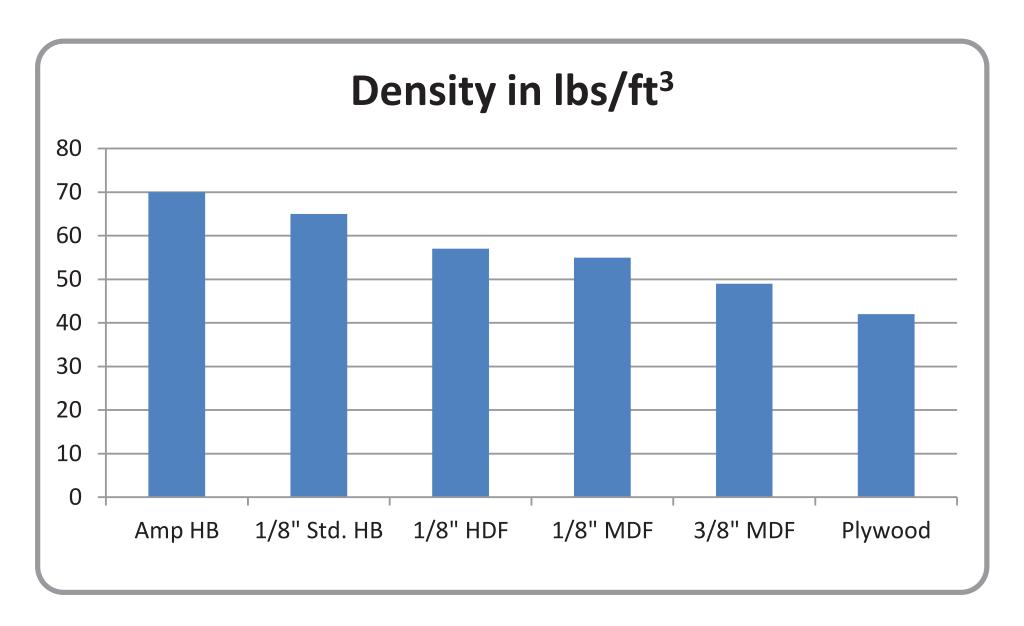

## The Ampersand Difference Only premium quality materials and fine craftsmanship!

Ampersand Hardbord has the highest density and least amount of linear expansion of any engineered or solid wood panel.

# The Ampersand Difference Only premium quality materials and fine craftsmanship!

Ampersand Hardbord has the highest density and least amount of linear expansion of any engineered or solid wood panel.