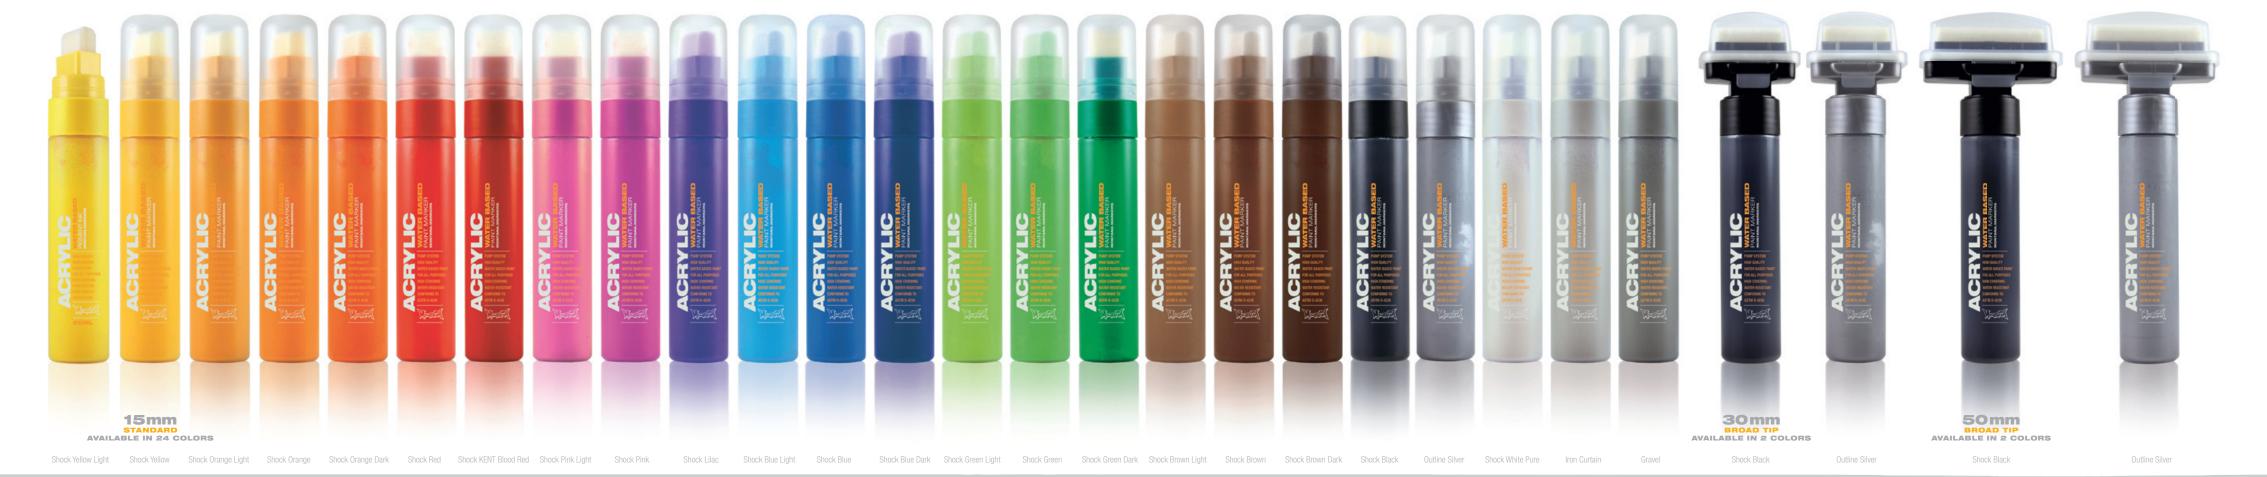

## **New Montana ACRYLIC Marker**

The new Montana ACRYLIC marker range consists of high quality water based paint and is available in 24 (12 for EXTRA FINE) vibrant colors that match to corresponding colors in the Montana GOLD spray paint series (for best results, apply Montana GOLD gloss varnish to finished work to achieve best color match). The series consists of 21 Montana GOLD's Shock colors as well as Outline Silver and the grey tones, Iron Curtain and Gravel. The paint is light-fast, water proof and abrassion proof allowing application to almost any surface. The markers tip sizes are available in 15mm (standard) as well as 30mm and 50mm (30/50mm only in black and silver) with quality felt tips. Replacement tips for the 15mm range are also available. The optimum flow control pump-valve system allows accurate handling and application. Containing 20ml of paint in each marker, the transparent marker bodies allow for easy assesment of remaining marker content. The new Montana ACRYLIC Marker range is ACMI approved and carries the AP mark of non-toxicity. All Models also available as EMPTY Markers. All colors available as refill bottles.

### ACRYLIC water-based 24 (Shock) colors | match to corresponding colors in the Montana GOLD spray paint series when sealed with varnish gloss | available as 15mm + FINE and EXTRA FINE Marker, 180ml and 25ml ACRYLIC paint Refills