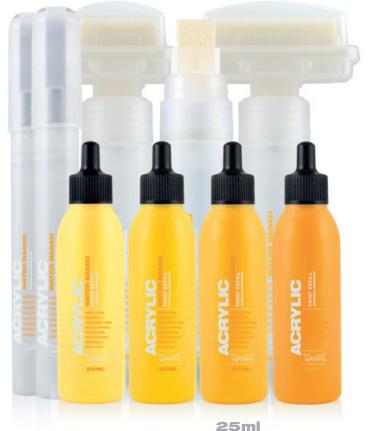

## **The New Montana ACRYLIC Paints 180ml & 25ml**

The New Montana ACRYLIC Refills in 180ml and 25ml complete the Montana ACRYLIC marker range to offer all 24 matt colors in the series (21 shock colors+Iron Curtain+Gravel+Outline Silver) as 180ml and 25ml ink. The AC-RYLIC Refills are the same high quality water based paint that are non-toxic, ACMI approved and wearing the AP mark. Not only perfect for refilling your Montana ACRYLIC Markers, the Montana ACRYLIC COLORS also offer a wide variety of possible application techniques such as air brushing, mixed

• available in Montana 24 (Shock) colors matching GOLD spray paint series when sealed with Montana GOLD clear varnish

appliable with brush

**ACRYLIC REFILL AVAILABLE IN 24 COLORS**  media, brush application and of course can be combined with the corresponding color from the Montana GOLD spray paint range." Able to be applied on to almost all surfaces such as canvas, wood, glass, walls and metal. The bottles are transparent for easy assesment of remaining content. Perfect to use for airbrush! Use in Combination with Montana ACRYLIC Empty Markers Extra Fine (0,7mm), FINE (2mm), 15mm, 30mm and 50mm broad. Solvent free. Dilutable with water. High Covering and quick drying.