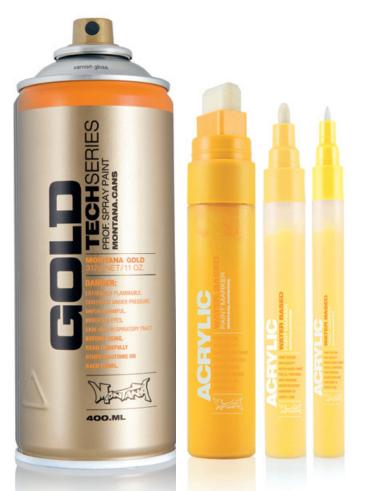

## The New Montana **ACRYLIC Markers & Paints**

replacement tips such as 0,7mm, 2mm round tip or

FINE AVAILABLE IN 24 COLORS

6mm chisel are the best choice for all fine detailed work!

The new Montana ACRYLIC Marker range is available as 15mm Standard, 30mm and 50mm broad tip as well as a FINE & EXTRA FINE Marker. The 0,7mm EXTRA FINE or 2mm FINE tip are ideal for all your fine detailed work. As with the larger marker range, each marker is filled with a high quality waterbased paint and is available in 24/12\* vibrant colors that match to corresponding colors in the Montana GOLD spray paint series. \*(EXTRA FINE Marker is available in 12 colors). The series consists of 21 Montana GOLD Shock colors as well as Iron Curtain, Gravel and Outline Silver. The paint is light-fast, water

## **New Montana ACRYLIC Marker**

The new Montana ACRYLIC marker range consists of high quality water based paint and is available in 24 (12 for EXTRA FINE) vibrant colors that match to corresponding colors in the Montana GOLD spray paint series (for best results, apply Montana GOLD gloss varnish to finished work to achieve best color match). The series consists of 21 Montana GOLD's Shock colors as well as Outline Silver and the grey tones, Iron Curtain and Gravel. The paint is light-fast, water proof and abrassion proof allowing application to almost any surface. The markers tip sizes are available in 15mm (standard) as well as 30mm and 50mm (30/50mm only in black and silver) with quality felt tips. Replacement tips for the 15mm range are also available. The optimum flow control pump-valve system allows accurate handling and application. Containing 20ml of paint in each marker, the transparent marker bodies allow for easy assesment of remaining marker content. The new Montana ACRYLIC Marker range is ACMI approved and carries the AP mark of non-toxicity. All Models also available as EMPTY Markers. All colors available as refill bottles.