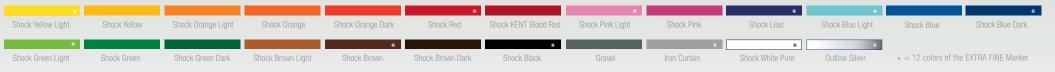

### ACRYLIC water-based 24 (Shock) colors | match to corresponding colors in the Montana GOLD spray paint series when sealed with varnish gloss | available as 15mm + FINE and EXTRA FINE Marker, 180ml and 25ml ACRYLIC paint Refills

use on almost any surfaces

• available in Montana 24 (Shock) colors matching GOLD spray paint series\*

\* Due to a different paint base between ACRYLIC markers (water-based) and Montana GOLD spray paint (solvent-based), for best color matching results please apply a coat of Montana GOLD 400ml gloss varnish for one even finish