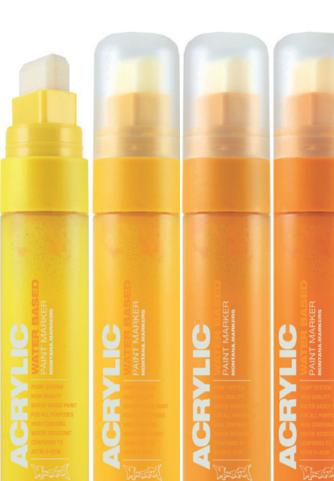

## The New Montana **ACRYLIC Markers & Paints**

replacement tips such as 0,7mm, 2mm round tip or

FINE AVAILABLE IN 24 COLORS

6mm chisel are the best choice for all fine detailed work!

The new Montana ACRYLIC Marker range is available as 15mm Standard, 30mm and 50mm broad tip as well as a FINE & EXTRA FINE Marker. The 0,7mm EXTRA FINE or 2mm FINE tip are ideal for all your fine detailed work. As with the larger marker range, each marker is filled with a high quality waterbased paint and is available in 24/12\* vibrant colors that match to corresponding colors in the Montana GOLD spray paint series. \*(EXTRA FINE Marker is available in 12 colors). The series consists of 21 Montana GOLD Shock colors as well as Iron Curtain, Gravel and Outline Silver. The paint is light-fast, water

## **New Montana ACRYLIC Marker**

The new Montana ACRYLIC marker range consists of high quality water based paint and is available in 24 (12 for EXTRA FINE) vibrant colors that match to corresponding colors in the Montana GOLD spray paint series (for best results, apply Montana GOLD gloss varnish to finished work to achieve best color match). The series consists of 21 Montana GOLD's Shock colors as well as Outline Silver and the grey tones, Iron Curtain and Gravel. The paint is light-fast, water proof and abrassion proof allowing application to almost any surface. The markers tip sizes are available in 15mm (standard) as well as 30mm and 50mm (30/50mm only in black and silver) with quality felt tips. Replacement tips for the 15mm range are also available. The optimum flow control pump-valve system allows accurate handling and application. Containing 20ml of paint in each marker, the transparent marker bodies allow for easy assesment of remaining marker content. The new Montana ACRYLIC Marker range is ACMI approved and carries the AP mark of non-toxicity. All Models also available as EMPTY Markers. All colors available as refill bottles.