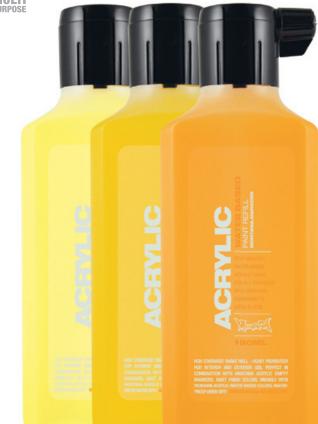

## **The New Montana ACRYLIC Paints 180ml & 25ml**

The New Montana ACRYLIC Refills in 180ml and 25ml complete the Montana ACRYLIC marker range to offer all 24 matt colors in the series (21 shock colors+Iron Curtain+Gravel+Outline Silver) as 180ml and 25ml ink. The AC-RYLIC Refills are the same high quality water based paint that are non-toxic, ACMI approved and wearing the AP mark. Not only perfect for refilling your Montana ACRYLIC Markers, the Montana ACRYLIC COLORS also offer a wide variety of possible application techniques such as air brushing, mixed

• available in Montana 24 (Shock) colors matching GOLD spray paint series when sealed with Montana GOLD clear varnish

appliable with brush

**ACRYLIC REFILL AVAILABLE IN 24 COLORS**  media, brush application and of course can be combined with the corresponding color from the Montana GOLD spray paint range." Able to be applied on to almost all surfaces such as canvas, wood, glass, walls and metal. The bottles are transparent for easy assesment of remaining content. Perfect to use for airbrush! Use in Combination with Montana ACRYLIC Empty Markers Extra Fine (0,7mm), FINE (2mm), 15mm, 30mm and 50mm broad. Solvent free. Dilutable with water. High Covering and quick drying.