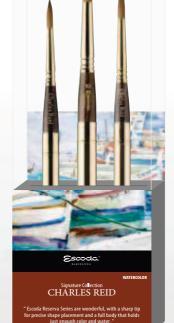

This set contains the series RESERVA "travel brush" made with the finest Kolinsky sable hair. This series is the artist's first choice when painting in watercolor. Although Reid uses all sizes on his masterpieces, the set is made up of sizes he recommends most - 6, 8 and 10.

Series#8603-1
Set 1 for WATERCOLOR consisting of:
KOLINSKY-TAJMYR SABLE HAIR

**1214** RESERVA | Travel brush, Round pointed | #6, 8, 10