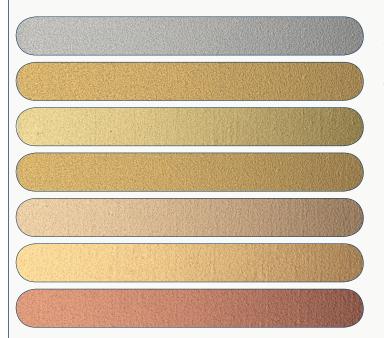

10 860: highly opaque, warm silver shade, genuine aluminum

10 861 Renaissance Gold: highly opaque yellow warm gold shade, genuine bronze pigment

10 862 Antique Gold: highly opaque greenish gold shade, genuine bronze pigment

10 863 Yellow Gold: highly opaque deep yellow gold shade, genuine bronze pigments

10 864 Gold Bronze: highly opaque brownish gold shade, genuine bronze pigments

10 865 Rose Gold: highly opaque slightly reddish gold shade, genuine bronze pigments

10 866 Copper: highly opaque, very red copper

All seven shades are highly pigmented, extreely light-fast ((\*\*\*\*\* | ) and opaque. Five colours contain veritable bronze pigment (except for copper), white gold contains genuine aluminum. The gold colours diversify from light yellow to a greenish tinge, from brownish to a reddish shade up to copper and silver shade and thus complete the full gold palette in an impressing and colorful manner.