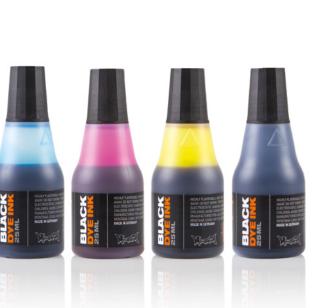

## **The New Montana BLACK** alcohol-based INK Refills

Featuring newly designed bottles with precise spout applicators, the new Montana200ml + 25ml BLACK alcohol-based INKs are perfect in combination with the Montana Empty Markers, allowing clean and efficient refilling. Montana alcoholbased INK is available in 9 low-viscocity dye ink colors. The new Montana BLACK alcohol-based INK series is the premium Dye ink of choice for use in all empty marker types, and offers the infamous deep black color, "STRONG BLACK". Montana BLACK INK is an alcohol-based, permanent dye ink with maximum UV resistance. Can be applied to almost any surface.