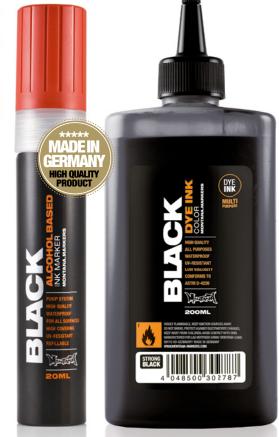

# **The New Montana BLACK** alcohol-based INK Markers

The new Montana BLACK alcohol-based INK Marker has 9 permanent and UV resistant INK colors. The INK is a low-viscosity classic dye ink. Each marker is filled with 20ml of INK which is delivered through the felt tip by a pump-system valve. All markers in the Montana BLACK INK Marker range are fully refillable with replaceable tips. Available in a 15mm Standard tip, an 8mm Round tip, and a 10mm Chisel tip. Refill with Montana BLACK alcohol-based INK Refills! Conforms to ASTM D-4236. Made in Germany!

## **The New Montana BLACK** alcohol-based INK Refills

Featuring newly designed bottles with precise spout applicators, the new Montana200ml + 25ml BLACK alcohol-based INKs are perfect in combination with the Montana Empty Markers, allowing clean and efficient refilling. Montana alcoholbased INK is available in 9 low-viscocity dye ink colors. The new Montana BLACK alcohol-based INK series is the premium Dye ink of choice for use in all empty marker types, and offers the infamous deep black color, "STRONG BLACK". Montana BLACK INK is an alcohol-based, permanent dye ink with maximum UV resistance. Can be applied to almost any surface.