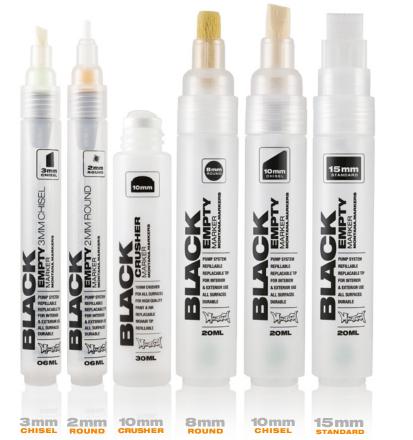

## **The New Montana BLACK Empty Markers**

The new Montana EMPTY Markers come with new straight shapes and special optimized valve systems. The Markers are suitable for all Montana inks and their special pump system (except Crusher) allows for optimum flow control. The tips are replaceable. Highest quality manufacturing. For best results, use with the alcoholbased Montana BLACK Paint and Refill INK. Available as 8mm/2mm round, 10mm/3mm chisel, 15mm standard and 10mm crusher.