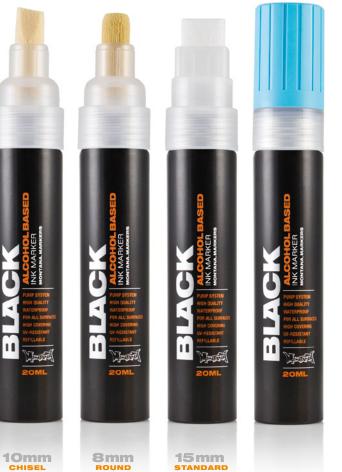

# **The New Montana BLACK** alcohol-based INK Markers

The new Montana BLACK alcohol-based INK Marker has 9 permanent and UV resistant INK colors. The INK is a low-viscosity classic dye ink. Each marker is filled with 20ml of INK which is delivered through the felt tip by a pump-system valve. All markers in the Montana BLACK INK Marker range are fully refillable with replaceable tips. Available in a 15mm Standard tip, an 8mm Round tip, and a 10mm Chisel tip. Refill with Montana BLACK alcohol-based INK Refills! Conforms to ASTM D-4236. Made in Germany!

## **The New Montana BLACK Empty Markers**

The new Montana EMPTY Markers come with new straight shapes and special optimized valve systems. The Markers are suitable for all Montana inks and their special pump system (except Crusher) allows for optimum flow control. The tips are replaceable. Highest quality manufacturing. For best results, use with the alcoholbased Montana BLACK Paint and Refill INK. Available as 8mm/2mm round, 10mm/3mm chisel, 15mm standard and 10mm crusher.