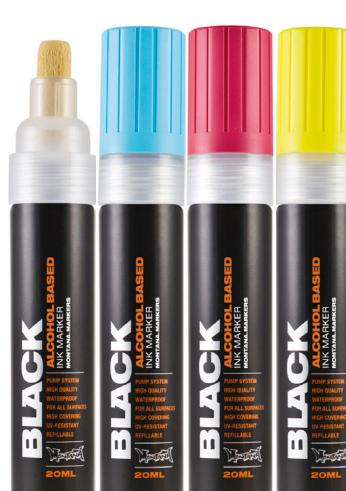

# **The New Montana BLACK** alcohol-based INK Markers

The new Montana BLACK alcohol-based INK Marker has 9 permanent and UV resistant INK colors. The INK is a low-viscosity classic dye ink. Each marker is filled with 20ml of INK which is delivered through the felt tip by a pump-system valve. All markers in the Montana BLACK INK Marker range are fully refillable with replaceable tips. Available in a 15mm Standard tip, an 8mm Round tip, and a 10mm Chisel tip. Refill with Montana BLACK alcohol-based INK Refills! Conforms to ASTM D-4236. Made in Germany!