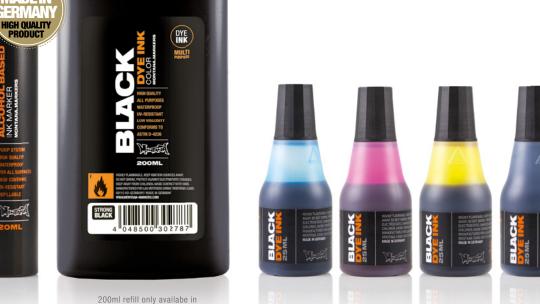

## **The New Montana BLACK** alcohol-based INK Refills

Featuring newly designed bottles with precise spout applicators, the new Montana200ml + 25ml BLACK alcohol-based INKs are perfect in combination with the Montana Empty Markers, allowing clean and efficient refilling. Montana alcoholbased INK is available in 9 low-viscocity dye ink colors. The new Montana BLACK alcohol-based INK series is the premium Dye ink of choice for use in all empty marker types, and offers the infamous deep black color, "STRONG BLACK". Montana BLACK INK is an alcohol-based, permanent dye ink with maximum UV resistance. Can be applied to almost any surface.