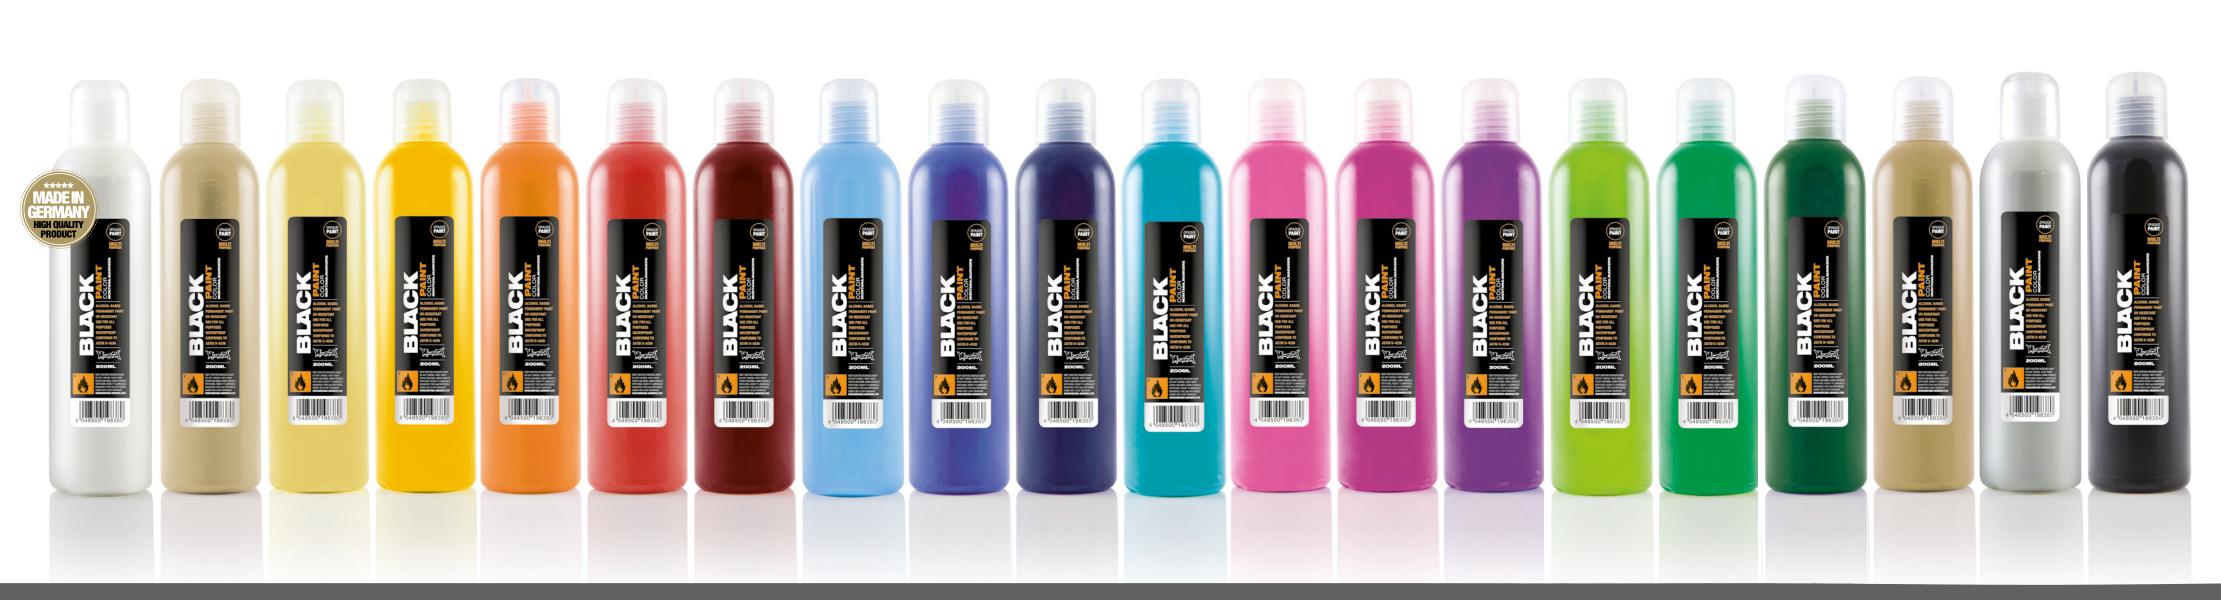

# New Montana BLACK alcohol-based PAINT 200ml

The selection consists of 20 vibrant colors that match best-selling Montana BLACK line spray paint colors. Montana BLACK PAINT is an alcohol-based permanent paint, with maximum UV resistance and can be applied

#### **Montana BLACK PAINT 200ml color chart**

Slight differences in finish may occur between Montana BLACK alcohol-based Paint and the equivalent Montana BLACK spray paint colours subject to ground or substrate used. As such 100% color match can not be garaunteed. Always test before use.