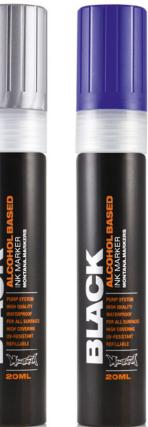

# **The New Montana BLACK** alcohol-based INK Markers

The new Montana BLACK alcohol-based INK Marker has 9 permanent and UV resistant INK colors. The INK is a low-viscosity classic dye ink. Each marker is filled with 20ml of INK which is delivered through the felt tip by a pump-system valve. All markers in the Montana BLACK INK Marker range are fully refillable with replaceable tips. Available in a 15mm Standard tip, an 8mm Round tip, and a 10mm Chisel tip. Refill with Montana BLACK alcohol-based INK Refills! Conforms to ASTM D-4236. Made in Germany!