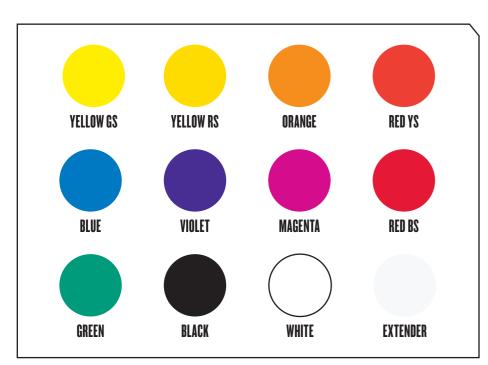

PERMATONE TRADE MIXING SYSTEM

colour matching. The system can produce facsimiles of 937 PMS colours.

offers an unsurpassed balance of colour brightness, softness As a water-based product, equipment is easily cleaned and durability to wash, rub and dry-clean, eliminating the with water. After heat fixing, prints exhibit excellent wash,

# STANDARD COLOURS

# **GLOW COLOURS**

STANDARD COLOURS ALSO AVAILABLE IN WHITE • CONFORMS TO ASTM D4236 • SUPERCOVER ALSO AVAILABLE IN BLACK, WHITE • FIRST DOWN WHITE • FOR PRINTING ON DARK FABRICS — EXCELLENT OPACITY • COLOURS SHOWN ARE A GUIDE ONLY AND AS CLOSE AS CMYK PRINTING PROCESSES ALLOW. WHEN COLOUR IS CRITICAL, TEST PRINTING IS ESSENTIAL.