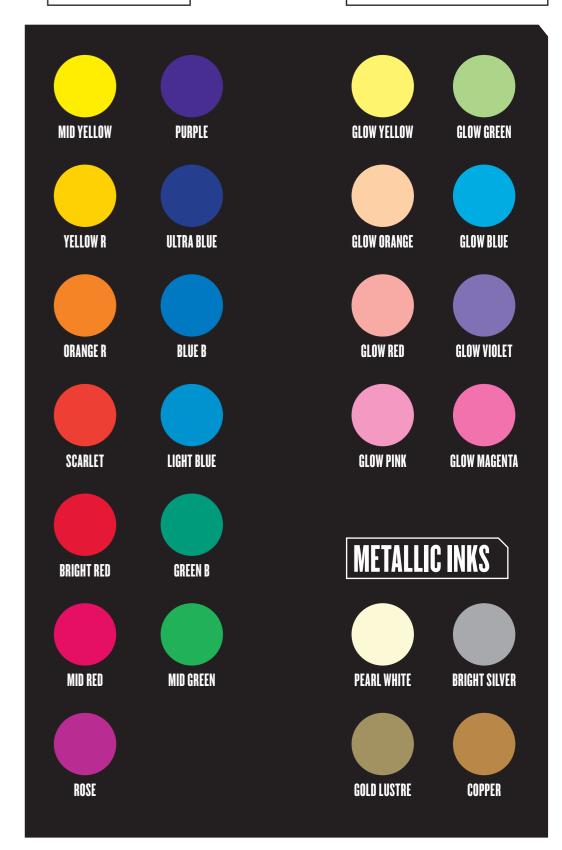

# STANDARD COLOURS

# **GLOW COLOURS**

STANDARD COLOURS ALSO AVAILABLE IN WHITE • CONFORMS TO ASTM D4236 • SUPERCOVER ALSO AVAILABLE IN BLACK, WHITE • FIRST DOWN WHITE • FOR PRINTING ON DARK FABRICS — EXCELLENT OPACITY • COLOURS SHOWN ARE A GUIDE ONLY AND AS CLOSE AS CMYK PRINTING PROCESSES ALLOW. WHEN COLOUR IS CRITICAL, TEST PRINTING IS ESSENTIAL.