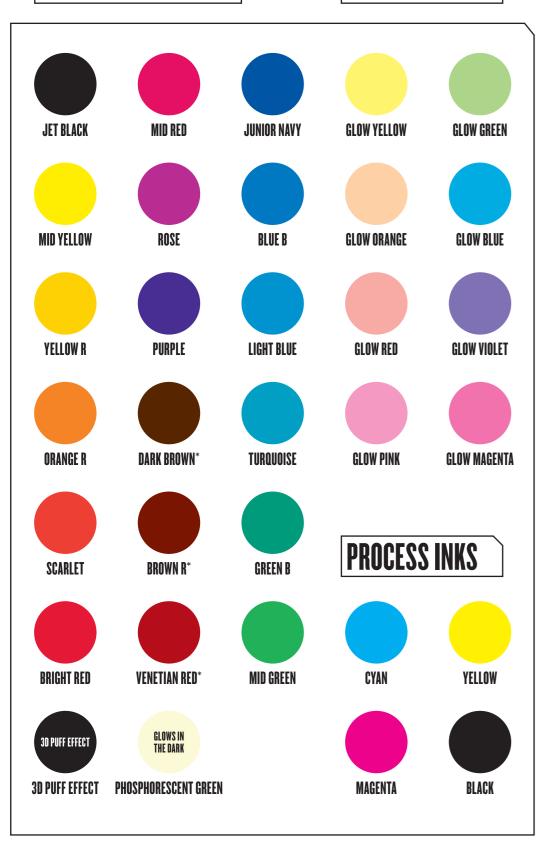

# STANDARD COLOURS

# **GLOW COLOURS**

STANDARD COLOURS ALSO AVAILABLE IN WHITE • CONFORMS TO ASTM D4236 • SUPERCOVER ALSO AVAILABLE IN BLACK, WHITE • FIRST DOWN WHITE • FOR PRINTING ON DARK FABRICS — EXCELLENT OPACITY • COLOURS SHOWN ARE A GUIDE ONLY AND AS CLOSE AS CMYK PRINTING PROCESSES ALLOW. WHEN COLOUR IS CRITICAL, TEST PRINTING IS ESSENTIAL.

### ACCESSORIES

**TABLE ADHESIVE:** Designed to hold the fabric in position during printing.

**PHOSPHORESCENT GREEN:** Enables "glow in the dark" effects. **PERMA PUFF:** Heat activated 3D effect. Can be used with standard colours or with pigment concentrates.

**PRINT PASTES:** Available in regular Aqua and Supercover. Uncoloured bases for achieving a more transparent shade or for mixing your own colours using Permaset Pigment Concentrates. **PERMASET PIGMENT CONCENTRATES:** pure pigment dispersions, typically used by professional printers in blends with Print Pastes to colour match. Not available in all markets.

# **SUPERCOVER**

# **SUPERCOVER GLOWS**

STANDARD COLOURS ALSO AVAILABLE IN WHITE • CONFORMS TO ASTM D4236 • SUPERCOVER ALSO AVAILABLE IN BLACK, WHITE • FIRST DOWN WHITE • FOR PRINTING ON DARK FABRICS – EXCELLENT OPACITY • COLOURS SHOWN ARE A GUIDE ONLY AND AS CLOSE AS CMYK PRINTING PROCESSES ALLOW. WHEN COLOUR IS CRITICAL, TEST PRINTING IS ESSENTIAL.