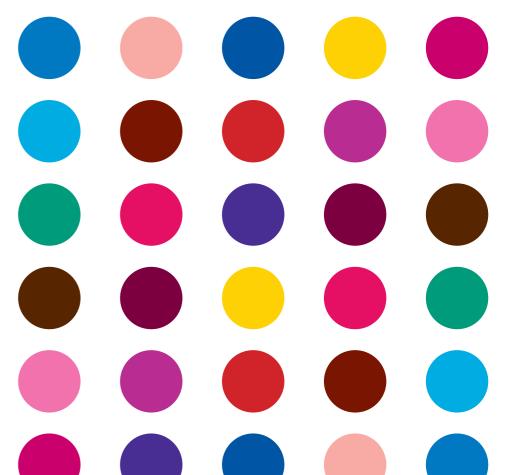

PERMATONE TRADE MIXING SYSTEM

colour matching. The system can produce facsimiles of 937 PMS colours.

offers an unsurpassed balance of colour brightness, softness As a water-based product, equipment is easily cleaned and durability to wash, rub and dry-clean, eliminating the with water. After heat fixing, prints exhibit excellent wash,